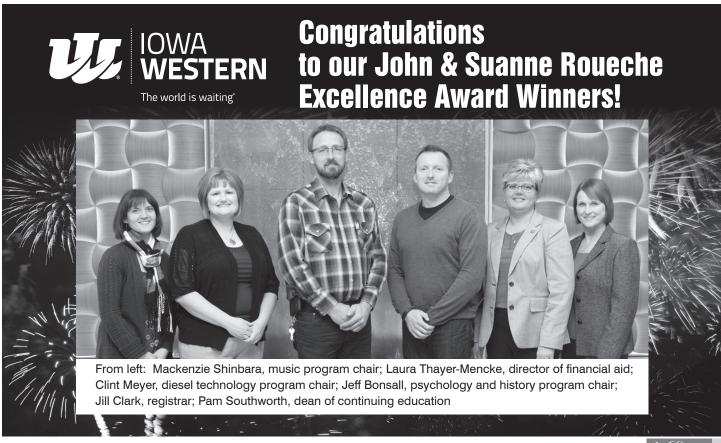

#### Iowa Western Community College

Jeff Bonsall

Associate Professor and Chair, Psychology and History

Jill Clark Registrar

Clint Meyer

Instructor and Chair, Diesel

Technology

Mackenzie Shinbara *Chair, Music* 

Pam Southworth

Dean, Continuing Education

Laura Thayer-Mencke,

Director, Financial Aid