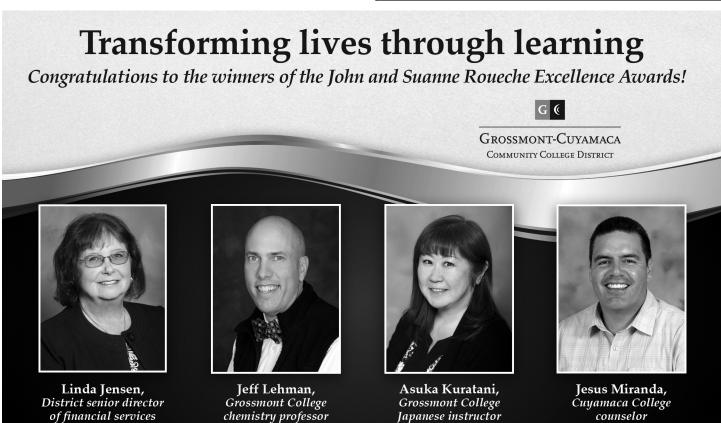

#### Cuyamaca College

Jesus Miranda Department Chair, Counseling

#### CALIFORNIA (cont.)

**Golden West College** 

Alex Miranda

Interim Dean, Library and Learning Resources

**Grossmont College** 

Asuka Kuratani Instructor, World Languages

Jeffrey J. Lehman *Professor, Chemistry* 

Grossmont-Cuyamaca Community College District

Linda Jensen Senior Director, Fiscal Services

Las Positas College

Elena Cole Faculty, Language Arts

Jason Craighead Faculty, Kinesiology and Aquatics Sylvia Rodriguez