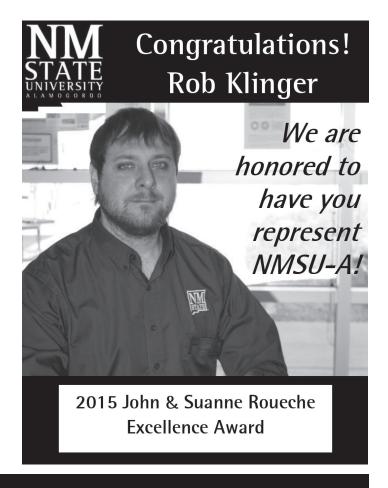

#### New Mexico **State University -**Alamogordo

Rob Klinger Assistant Professor, Physical Sciences