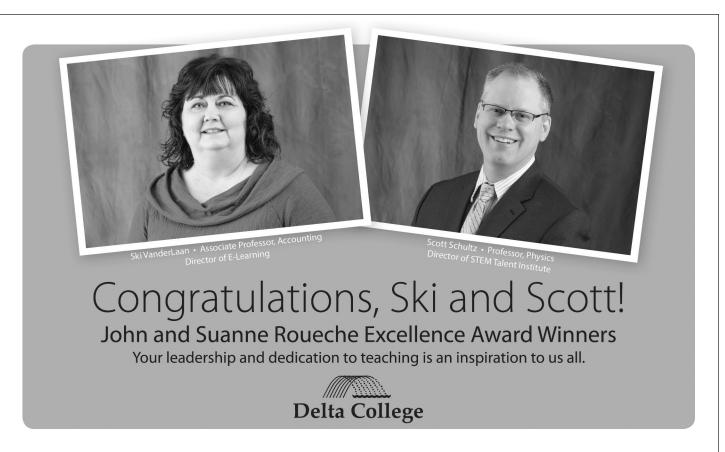

#### Delta College

Scott Schultz Professor, Science, and Director, STEM Talent Institute Ski Vanderlaan Associate Professor, Accounting, and Director, E-Learning