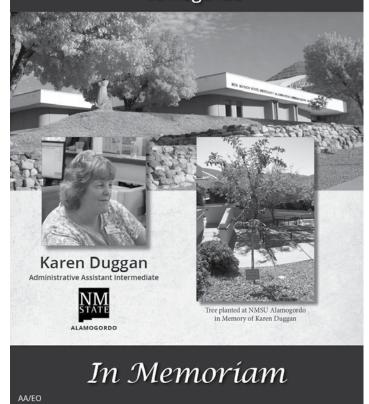

#### New Mexico State University - Alamogordo

Karen Duggan Administrative Assistant, Student Services (In Memoriam)