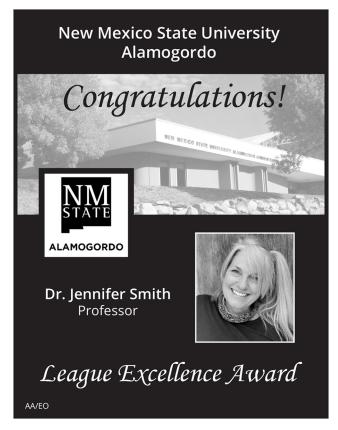

#### New Mexico State University - Alamogordo

**Jennifer Smith** *Professor, Biology* 