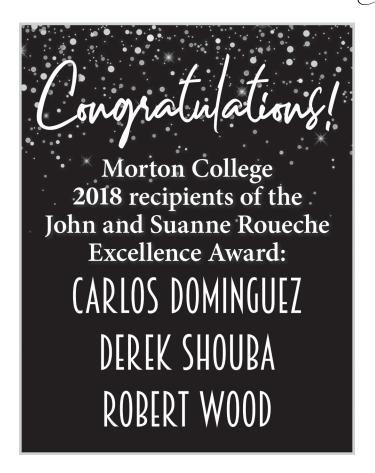

**Walter Fronczek** Dean, Liberal Arts

**Anne Morgan** Professor, Nursing

**Morton College** 

**Carlos Dominguez** Faculty, Math

Derek C. Shouba Associate Provost

**Robert Wood** Faculty, Psychology

**Prairie State College** 