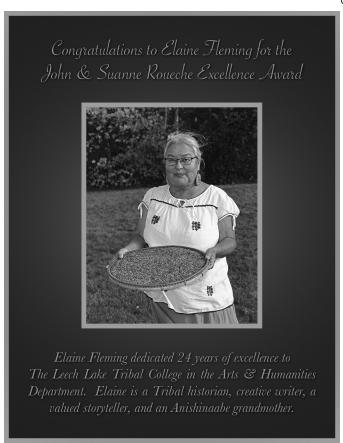

#### Leech Lake Tribal College

#### Elaine Fleming

Chair and Instructor, Arts and Humanities