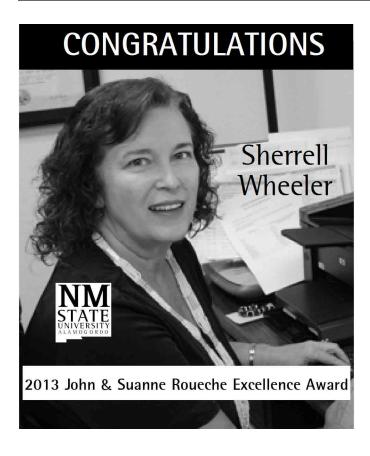

# New Mexico State University -Alamogordo

Sherrell Wheeler Director, Online Quality Assurance