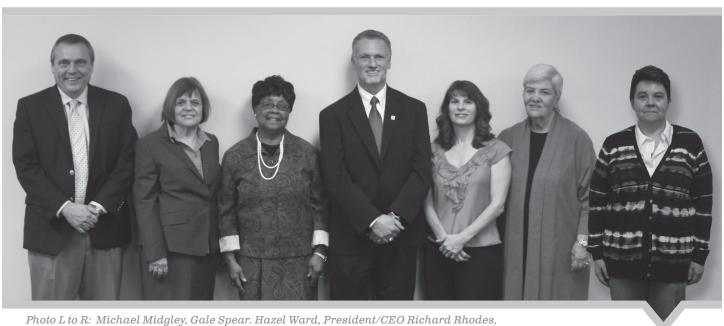

# Excellence Awards

Photo L to R: Michael Midgley, Gale Spear. Hazel Ward, President/CEO Richard Rhodes, Laura Juarez de Kú, Kathleen Christensen and Tiff Holland

#### Michael Midgley

Vice President, Instruction

President's Leadership Excellence Award

#### Hazel Ward

Dean, Communications

Administrator of the Year Award

## Laura Juarez De Kú

Professor, Biology
Teaching Excellence
Full-Time Faculty Award Winner

#### Kathleen Christensen

Vice President, Student Services

President's Leadership Excellence Award

#### Gale Spear

Professor, Child Care and Development

Piper Professor Nominee