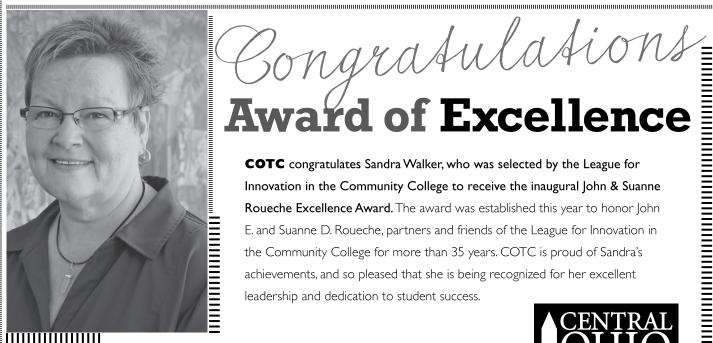

LoneStar.edu/Kingwood Affirmative Action/EEO College

SANDRA WALKER, EJD, MS, RN

COTC Dean of Health Sciences

& Nursing Programs Administrator

Award of Excellence

Cotc congratulates Sandra Walker, who was selected by the League for Innovation in the Community College to receive the inaugural John & Suanne Roueche Excellence Award. The award was established this year to honor John E. and Suanne D. Roueche, partners and friends of the League for Innovation in the Community College for more than 35 years. COTC is proud of Sandra's achievements, and so pleased that she is being recognized for her excellent leadership and dedication to student success.