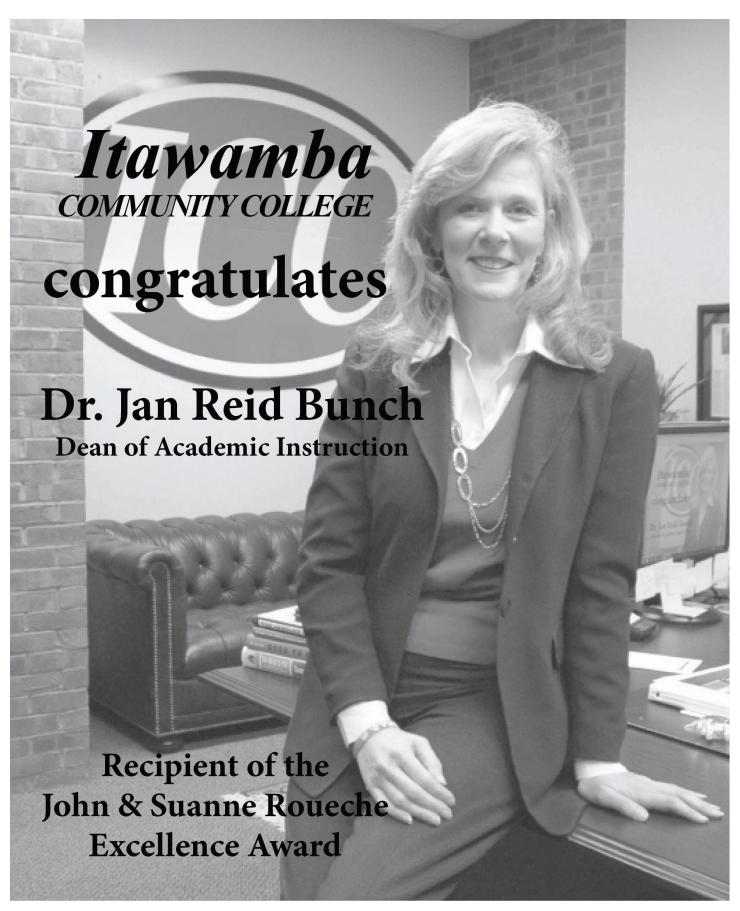

#### **MISSISSIPPI**

Itawamba Community College

Jan Reid-Bunch
Dean, Academic Instruction

Pearl River Community College

Benny J. Hornsby Instructor and Chair, Social Sciences